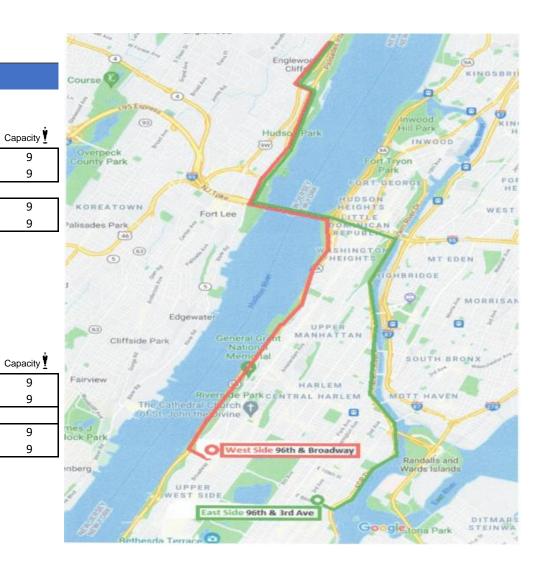

## **Morning Commute**

| Westside                                 | 95th & Broadway | 7:20 AM |  |  |
|------------------------------------------|-----------------|---------|--|--|
|                                          |                 | 8:40 AM |  |  |
| * North East Corner ( front of the AT&T) |                 |         |  |  |
| Eastside                                 | 95th & 3Rd ave  | 7:20 AM |  |  |
|                                          |                 | 8:40 AM |  |  |

## **Afternoon Commute**

| Westside | ₽ ▶ | 96th & Broadway | 4:45 PM<br>6:00 PM |
|----------|-----|-----------------|--------------------|
|          |     |                 |                    |
| Eastside | ₽ → | 95th & 3Rd ave  | 4:45 PM            |
|          |     |                 | 6:00 PM            |